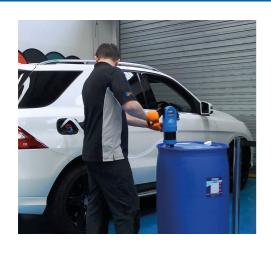

## **Lever Action Pump - AdBlue®**

Lever action pump specifically for use with AdBlue®. Fits 200L drums or barrels, or 1000L IBC tank.

## **Additional Information**

- Designed for use with AdBlue®, but also suitable for water, lubricants, antifreeze, windshield washer fluid or mild detergents.
- Smooth lever action pump flow rate of 500cc's per stroke / 20L per minute.
- Suction pipes length range: 350 980mm. 1.6m flexible delivery hose also included.
- To fit larger 205 or 210 litre containers, an adaptor is available separately see Laser Part Nos. 60532 or 7621.
- If pump fails to pump after being left for some time run distilled water through and continue. To prevent this, please pump water through before storing.