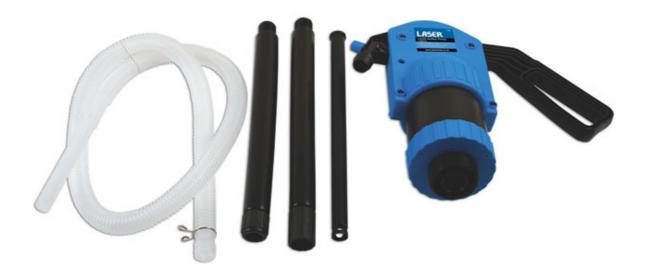

## **Lever Action Pump - AdBlue®**

Lever action pump specifically for use with AdBlue®. Fits 200L drums or barrels, or 1000L IBC tank.

## **Additional Information**

- Designed for use with AdBlue®, but also suitable for water, lubricants, antifreeze, windshield washer fluid or mild detergents.
- Smooth lever action pump flow rate of 500cc's per stroke / 20L per minute.
- Suction pipes length range: 350 980mm. 1.6m flexible delivery hose also included.
- To fit larger 205 or 210 litre containers, an adaptor is available separately see Laser Part Nos. 60532 or 7621.
- If pump fails to pump after being left for some time run distilled water through and continue. To prevent this, please pump water through before storing.