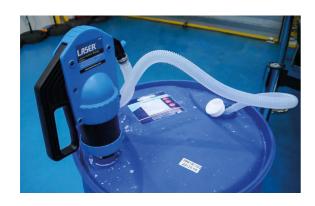

## **Lever Action Pump - AdBlue®**

Lever action pump specifically for use with AdBlue®. Fits 200L drums or barrels, or 1000L IBC tank.

## **Additional Information**

- Designed for use with AdBlue®, but also suitable for water, lubricants, antifreeze, windshield washer fluid or mild detergents.
- Smooth lever action pump flow rate of 500cc's per stroke / 20L per minute.
- Suction pipes length range: 350 980mm. 1.6m flexible delivery hose also included.
- To fit larger 205 or 210 litre containers, an adaptor is available separately see Laser Part Nos. 60532 or 7621.
- If pump fails to pump after being left for some time run distilled water through and continue. To prevent this, please pump water through before storing.