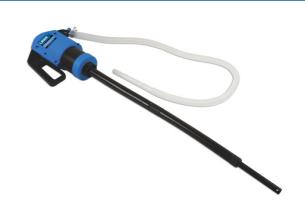

## **Lever Action Pump - AdBlue®**

Lever action pump specifically for use with AdBlue®. Fits 200L drums or barrels, or 1000L IBC tank.

## **Additional Information**

- Designed for use with AdBlue®, but also suitable for water, lubricants, antifreeze, windshield washer fluid or mild detergents.
- Smooth lever action pump flow rate of 500cc's per stroke / 20L per minute.
- Suction pipes length range: 350 980mm. 1.6m flexible delivery hose also included.
- To fit larger 205 or 210 litre containers, an adaptor is available separately see Laser Part Nos. 60532 or 7621.
- If pump fails to pump after being left for some time run distilled water through and continue. To prevent this, please pump water through before storing.