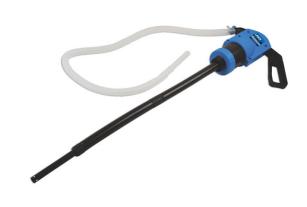

## **Lever Action Pump - AdBlue®**

Lever action pump specifically for use with AdBlue®. Fits 200L drums or barrels, or 1000L IBC tank.

## **Additional Information**

- Designed for use with AdBlue®, but also suitable for water, lubricants, antifreeze, windshield washer fluid or mild detergents.
- Smooth lever action pump flow rate of 500cc's per stroke / 20L per minute.
- Suction pipes length range: 350 980mm. 1.6m flexible delivery hose also included.
- To fit larger 205 or 210 litre containers, an adaptor is available separately see Laser Part Nos. 60532 or 7621.
- If pump fails to pump after being left for some time run distilled water through and continue. To prevent this, please pump water through before storing.